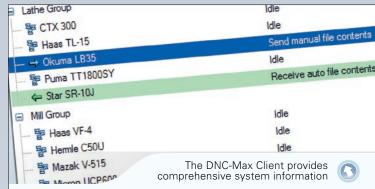

## The DNC-Max Client

The DNC-Max client is the application used for local or remote file transfer, port monitoring and port management. The DNC-Max Client can access one or more DNC-Max Servers across a LAN, WAN or even the Internet.