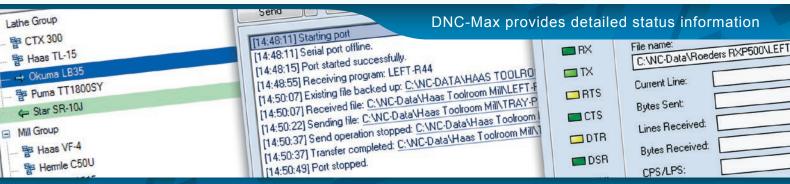

## Ease of Use and Administration

File transfers, port monitoring and system administration are performed in a clean, intuitive client/server interface. This is part of the system's intelligent, solution driven design.