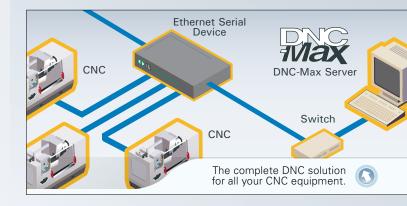

## **CNC** Compatibility

DNC-Max is designed to be the complete DNC solution for all your CNC equipment. In addition to standard Fanuc/Haas style controls DNC-Max includes the most comprehensive support for Heidenhain, Mazak, Fagor, etc.

## Hardware Compatibility

DNC-Max works with off-the-shelf, industry standard RS-232 serial communications hardware, including Ethernet and Wireless serial device servers, traditional card based hardware, and existing legacy hardware.