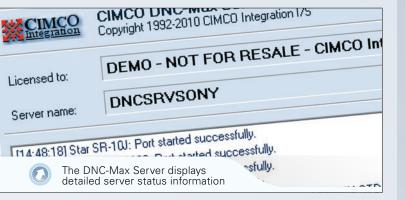

## The DNC-Max Server

The DNC-Max server is the DNC engine responsible for all communications related activities. Users can choose to run the DNC-Max Server as a service or as an application. This is the core component of DNC-Max.