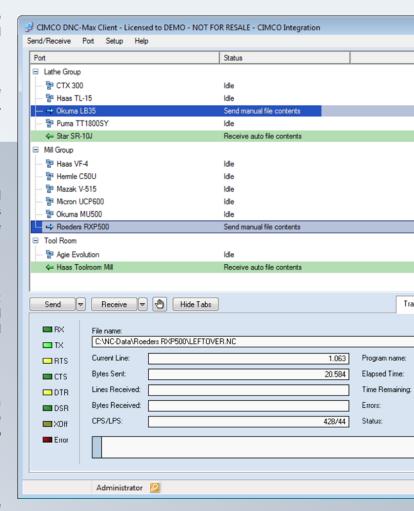

## Ease of Use and Administration

File transfers, port monitoring and system administration are performed in a clean, intuitive client/server interface. This is part of the system's intelligent, solution driven design.

Monitor data while it is transmitted to your CNC machines

| ■ RX        | File name:  C:\NC-Data\Roeders RXP500\LEFT0VER.NC |
|-------------|---------------------------------------------------|
| <b>≡</b> T× |                                                   |
| □ RTS       | Current Line:                                     |
| CTS         | Bytes Sent:                                       |
|             | Lines Received:                                   |
| DTR<br>DSR  | Bytes Received:                                   |
|             | Monitor all aspects of program transfers          |